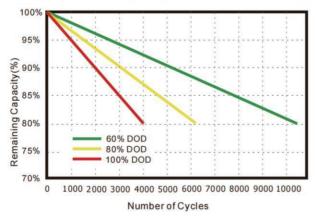

### **Cycle Life Curve**

● Different discharge depth life curves &25℃0.5C

Different discharge depth life curves &40°C0.5C