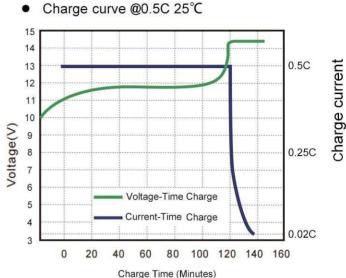

| 100%@0.2C                                      |                      |
| Efficiency of Discharge     | 96-99%@1C                                      |                      |
| Cells                       | Prismatic                                      |                      |
| Case                        | ABS                                            |                      |
| Teminal                     | M6                                             |                      |
| Certificates                | ISO,UL,CEI-021,IEC,CE,CB,UN38.3,MSDS           |                      |
| Monitoring & Control        | Bluetooth & LCD Display                        |                      |

# 12.8V 300AH&400AH LiFePO4 Home Energy Storage Battery

### Charging and Discharge curve





### **Cycle Life Curve**

● Different discharge depth life curves &25℃0.5C



Different discharge depth life curves &40°C0.5C



# 12.8V 300AH&400AH LiFePO4 Home Energy Storage Battery