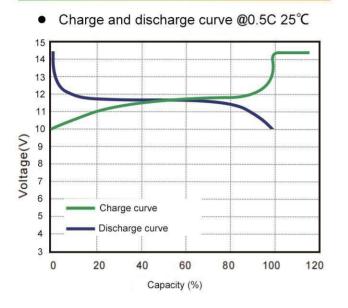

ge        | 100%@0.2C                                      |                      |
| Efficiency of Discharge     | 96-99%@1C                                      |                      |
| Cells                       | Prismatic                                      |                      |
| Case                        | ABS                                            |                      |
| Teminal                     | M6                                             |                      |
| Certificates                | ISO,UL,CEI-021,IEC,CE,CB,UN38.3,MSDS           |                      |
| Monitoring & Control        | Bluetooth & LCD Display                        |                      |

# 12.8V 300AH&400AH LiFePO4 Home Energy Storage Battery

### Charging and Discharge curve





### **Cycle Life Curve**

● Different discharge depth life curves &25℃0.5C



Different discharge depth life curves &40°C0.5C



# 12.8V 300AH&400AH LiFePO4 Home Energy Storage Battery