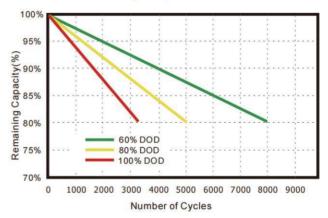

### **Cycle Life Curve**

● Different discharge depth life curves &25℃0.5C

Different discharge depth life curves &40°C0.5C