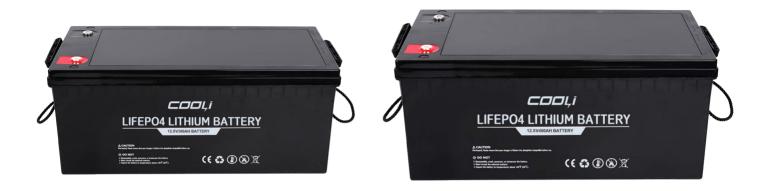

# 12.8V 300AH&400AH <u>LiFePO4 Home Energy Storage Battery</u>

## 12.8V 300AH

## 12.8V 400AH