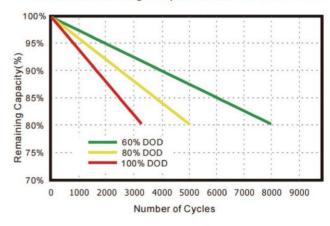

## Cycle Life Curve

Different discharge depth life curves &25℃0.5C

Different discharge depth life curves &40℃0.5C