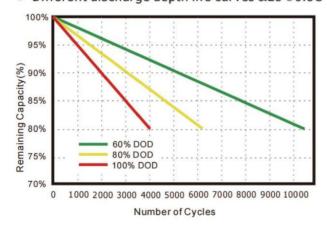

## Cycle Life Curve

Different discharge depth life curves &25℃0.5C

Different discharge depth life curves &40℃0.5C