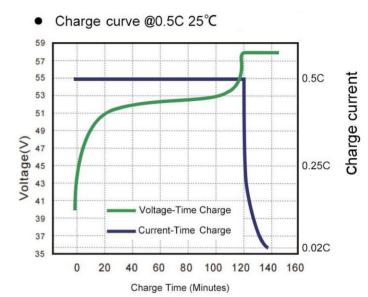

| 47kg                                 |
| Installation method         | Floor                                |
| Energy                      | 5120WH                               |
| Months Self Discharge       | < 3%                                 |
| Efficiency of charge        | 100%@0.2C                            |
| Efficiency of Discharge     | 96-99%@1C                            |
| Cells                       | Prismatic                            |
| Case                        | Iron                                 |
| Teminal                     | M8                                   |
| Certificates                | ISO,UL,CEI-021,IEC,CE,CB,UN38.3,MSDS |

Monitoring & Control

RS485,CAN(Optional)

## Charging and Discharge curve

Charge and discharge curve @0.5C 25°C





## Cycle Life Curve

Different discharge depth life curves &25℃0.5C



Different discharge depth life curves &40℃0.5C



# 51.2V 100AH Touch Screen Rack Mounted LifePo4 Battery