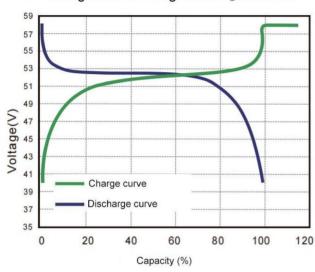

| 47kg                                 |
| Installation method         | Floor                                |
| Energy                      | 5120WH                               |
| Months Self Discharge       | < 3%                                 |
| Efficiency of charge        | 100%@0.2C                            |
| Efficiency of Discharge     | 96-99%@1C                            |
| Cells                       | Prismatic                            |
| Case                        | Iron                                 |
| Teminal                     | M8                                   |
| Certificates                | ISO,UL,CEI-021,IEC,CE,CB,UN38.3,MSDS |

Monitoring & Control

RS485,CAN(Optional)

## Charging and Discharge curve

Charge and discharge curve @0.5C 25°C





## Cycle Life Curve

Different discharge depth life curves &25℃0.5C



Different discharge depth life curves &40℃0.5C



# 51.2V 100AH Touch Screen Rack Mounted LifePo4 Battery