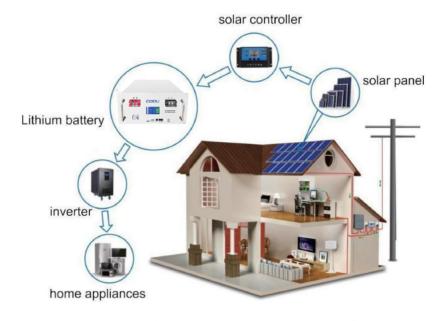

#### Intelligent control & monitor with Bluetooth

Battery BMS supports simultaneous communication and docking with multiple brands inverter