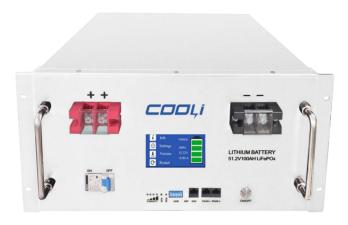

# 51.2V 100AH Touch Screen Rack Mounted LifePo4 Battery

## 51.2V 100AH

#### Product advantages

With touch screen selection protocol, has multi-language selection (English, Spanish, German, Burmese, Vietnamese, Thai, Italian; etc) Long cycle life

Using Anigh-quality Anthium Aron Anosphate Anatteries, A theÁcycleÁifeÁsÁmoreÁthanÁ6000ÁtimesO FÔÁJ€% DOD, Áand Ásan Áse Ásed Áror Á 0-15 Ásears

## Intelligent BMS battery protection

Built-in intelligent BMS(battery management system), effectively avoiding overcharge, overdischarge, overcurrent, short-circuit, balance and other problems

#### Intelligent control & monitor with Bluetooth

Battery BMS supports simultaneous communication and docking with multiple brands inverter