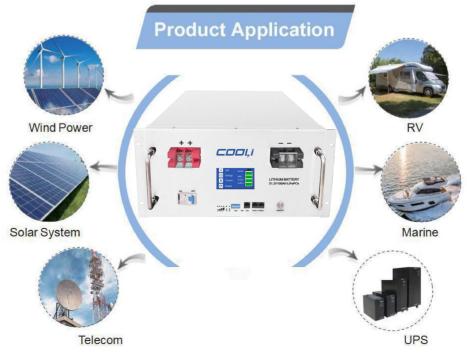

| Months Self Discharge       | < 3%                                 |
| Efficiency of charge        | 100%@0.2C                            |
| Efficiency of Discharge     | 96-99%@1C                            |
| Cells                       | Prismatic                            |
| Case                        | Iron                                 |
| Teminal                     | M8                                   |
| Certificates                | ISO,UL,CEI-021,IEC,CE,CB,UN38.3,MSDS |

Monitoring & Control

RS485,CAN(Optional)

## Charging and Discharge curve

Charge and discharge curve @0.5C 25°C





## Cycle Life Curve

Different discharge depth life curves &25℃0.5C



Different discharge depth life curves &40℃0.5C



# 51.2V 100AH Touch Screen Rack Mounted LifePo4 Battery