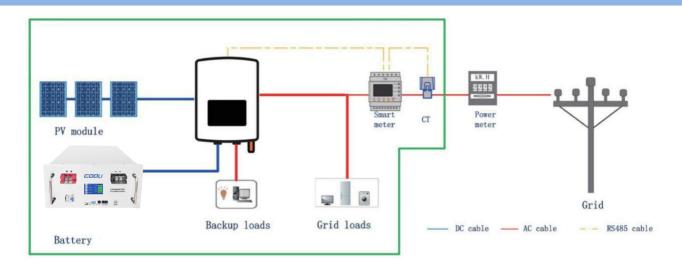

### Our Cooli battery compatible with more than 30 brands inverter worldwide

### Super Points: ONE Battery For Multiple Brand Inverters